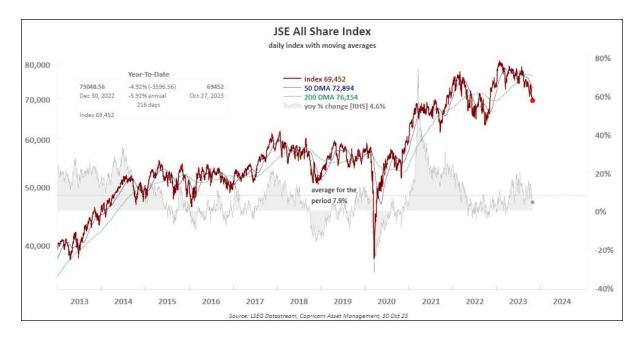

South Africa's benchmark 2030 government bond was slightly up, with the yield down 4 basis points to 10.660%. Shares on the Johannesburg Stock Exchange fell, with the blue-chip Top-40 index .JTOPI closing 0.75% lower.