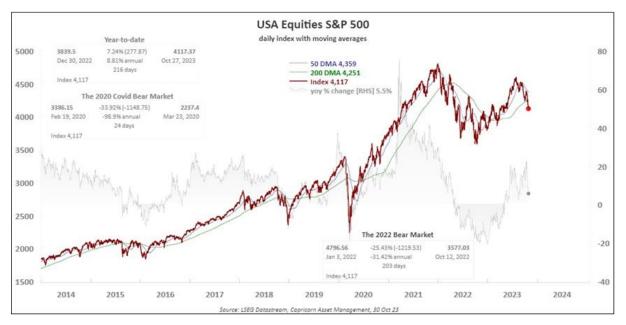

## **Global Markets**

Asian share markets were mixed on Monday as Israel's push into Gaza stirred fears of a wider conflict ahead of central bank meetings in the United States, Britain and Japan, the latter of which might see a policy tightening. The earnings season also continues with Apple, Airbnb, McDonald's, Moderna and Eli Lilly & Co among the many reporting this week. Results so far have been underwhelming, contributing to the S&P 500's retreat into correction territory at 4,117. "The price action is bad as SPX could not defend a key 4,200 level; risk is it heads to the 200-week moving average of 3,941 before a trading rally," BofA analysts said.